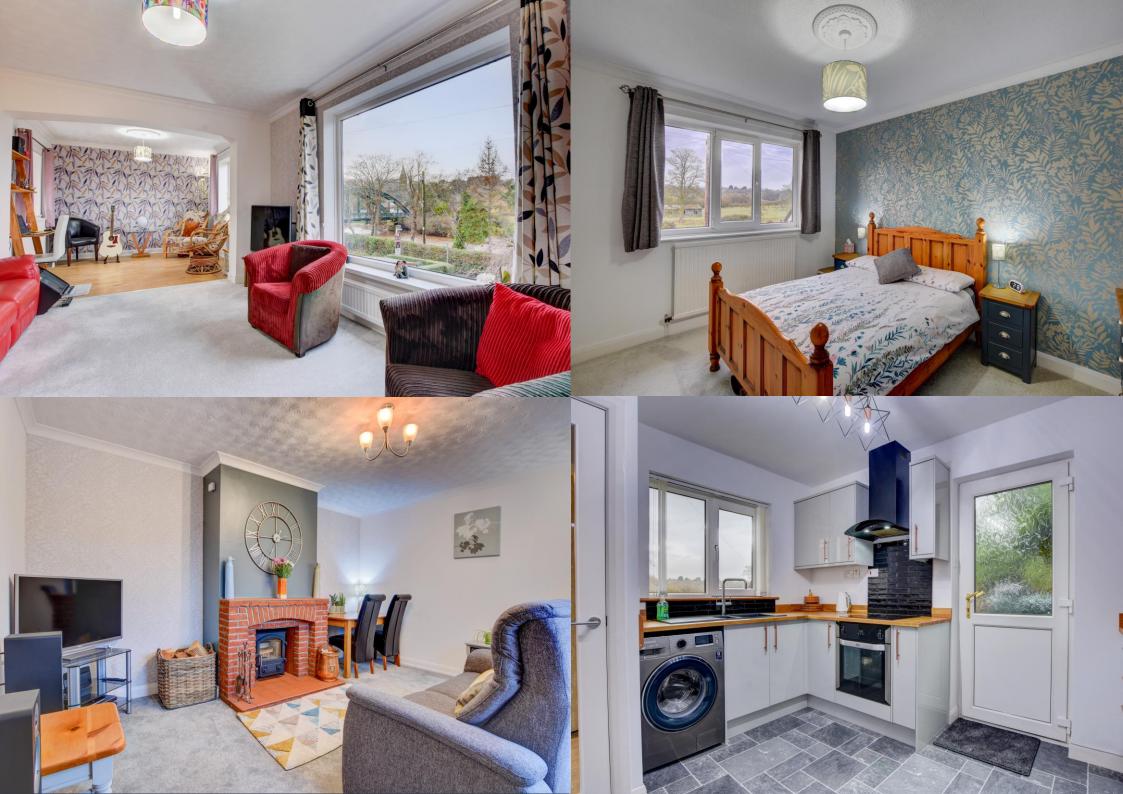

## **ABOUT THIS PROPERTY**

Hendersons introduce River View House, a lovely three bedroom detached family home elevated above, and enjoying spectacular views over the River Esk, Ruswarp village and rolling fields beyond. Approach to the property is by timber gated driveway, from Glen Esk Road via Sneaton Lane. Double entrance doors welcome you into the hallway which has a cloakroom/W.C just off. The ground floor comprises a reception room/diner overlooking the pretty front garden with log burning stove, and a contemporary kitchen with grey gloss units, oak worktops and built-in appliances. There is also a large utility room accessed from the kitchen which spans the length of the house and provides useful storage. Up the stairs there is a huge lounge that sits to the front that has big windows to soak in the wonderful views. Additionally there are three double bedrooms and a contemporary house bathroom that includes a bath, separate shower, W.C and hand basin. A further W.C with hand basin is just off the landing. The property is set within a generous plot with gardens that flow all the way around enclosed by high hedges and fencing to offer private outside space. The well-established gardens include mature plants, fruit trees and a paved seating area together with timber tool store and summerhouse. There is a wider than average integral garage and the driveway provides private parking for three vehicles. A new Worcester Bosch oil-fired condensing boiler was installed in September 2022. Ruswarp is a small village situated on the fringe of Whitby and is perfect for those looking for a quiet village location but within short reach of Whitby. There is a variety of amenities such as a primary school, train station, popular butchers, local shop and village pub. A short stroll alongside The Esk takes you in to Whitby town direct. To arrange a viewing, call Hendersons today!