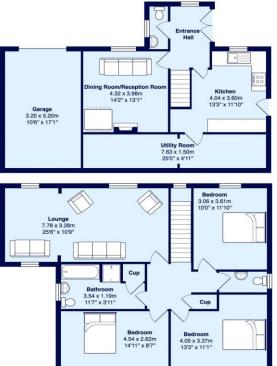

## **ABOUT THIS PROPERTY**

Hendersons introduce River View House, a lovely three bedroom detached family home elevated above, and enjoying spectacular views over the River Esk, Ruswarp village and rolling fields beyond. Approach to the property is by timber gated driveway, from Glen Esk Road via Sneaton Lane. Double entrance doors welcome you into the hallway which has a cloakroom/W.C just off. The ground floor comprises a reception room/diner overlooking the pretty front garden with log burning stove, and a contemporary kitchen with grey gloss units, oak worktops and built-in appliances. There is also a large utility room accessed from the kitchen which spans the length of the house and provides useful storage. Up the stairs there is a huge lounge that sits to the front that has big windows to soak in the wonderful views. Additionally there are three double bedrooms and a contemporary house bathroom that includes a bath, separate shower, W.C and hand basin. A further W.C with hand basin is just off the landing. The property is set within a generous plot with gardens that flow all the way around enclosed by high hedges and fencing to offer private outside space. The well-established gardens include mature plants, fruit trees and a paved seating area together with timber tool store and summerhouse. There is a wider than average integral garage and the driveway provides private parking for three vehicles. A new Worcester Bosch oil-fired condensing boiler was installed in September 2022. Ruswarp is a small village situated on the fringe of Whitby and is perfect for those looking for a quiet village location but within short reach of Whitby. There is a variety of amenities such as a primary school, train station, popular butchers, local shop and village pub. A short stroll alongside The Esk takes you in to Whitby town direct. To arrange a viewing, call Hendersons today!